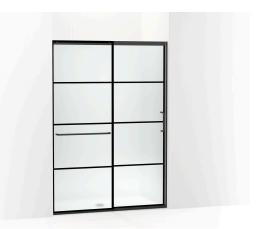

# Elate® Sliding shower door, 75-1/2" H x 50-1/4 - 53-5/8" W K-707614-8G80

#### Features

- Frameless design emphasizes glass and creates a sleek, minimalist look
- Vertical handle with inside knob on moving panel
- Gently-curved towel bar provides integrated storage on fixed panel
- Tempered glass ensures enhanced safety and durability
- CleanCoat®+ glass coating creates a hydrophobic barrier that repels water, soap scum, and residue, saving time and protecting shower doors 10 times longer than original CleanCoat. (Based on 2021 internal wear/abrasion testing using a microfiber cloth.)
- Smooth, easy-to-clean wall jambs
- Full-length moving panel seal provides excellent water containment
- Coordinates with other products in the Elate collection
- Shower door configuration consists of one sliding panel and one stationary panel

#### Material

- Frameless, heavy 5/16" (8 mm) thick Frosted tempered glass with easy-to-clean rectangular grille design imprinted on surface
- Anodized aluminum prevents rust and corrosion