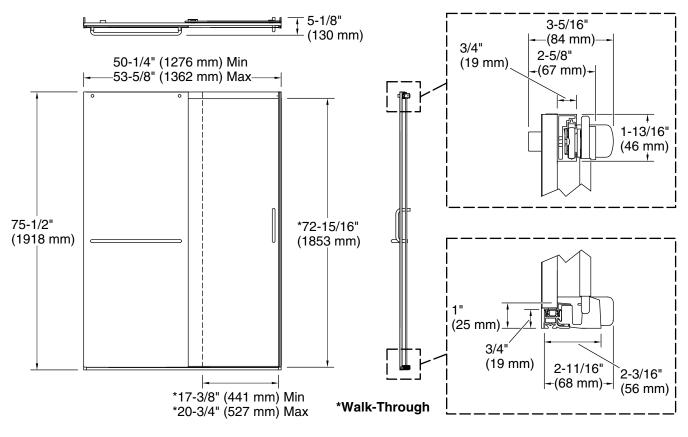

# Installation

- 75-1/2" (1918 mm) tall, with a lofty 72-11/16" (1846 mm) minimum head clearance
- 3-3/8" (86 mm) width adjustment
- Fits opening widths 50-1/4" 53-5/8" (1276 1362 mm)
- Out-of-plumb adjustability simplifies installation
- Door can be installed to open to the left or right to suit your bathroom layout
- For residential use only
- Not for use in hospitality

#### **Technical Information**

All product dimensions are nominal. Base-To-Wall 1/2" (13 mm) Radius – Max: Shower Ledge Min 2-1/4" (57 mm) Flat: Shower Wall Min 2-7/8" (73 mm) Flat:

#### Notes

Install this product according to the installation instructions.

The vertical opening should be a minimum of 78-13/16" (2002 mm) to allow for installation clearance.