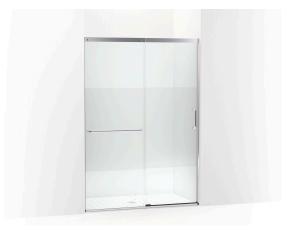

# Sliding shower door, 75-1/2" H x 50-1/4 - 53-5/8" W

K-707614-8G81

#### **Features**

- Frameless design emphasizes glass and creates a sleek, minimalist look
- Vertical handle with inside knob on moving panel
- Gently-curved towel bar provides integrated storage on fixed panel
- Tempered glass ensures enhanced safety and durability
- CleanCoat®+ glass coating creates a hydrophobic barrier that repels water, soap scum, and residue, saving time and protecting shower doors 10 times longer than original CleanCoat. (Based on 2021 internal wear/abrasion testing using a microfiber cloth.)
- Smooth, easy-to-clean wall jambs
- Full-length moving panel seal provides excellent water containment
- Coordinates with other products in the Elate collection
- Shower door configuration consists of one sliding panel and one stationary panel

#### Material

- Frameless, heavy 5/16" (8 mm) thick Crystal Clear tempered glass with frosted privacy band
- Anodized aluminum prevents rust and corrosion