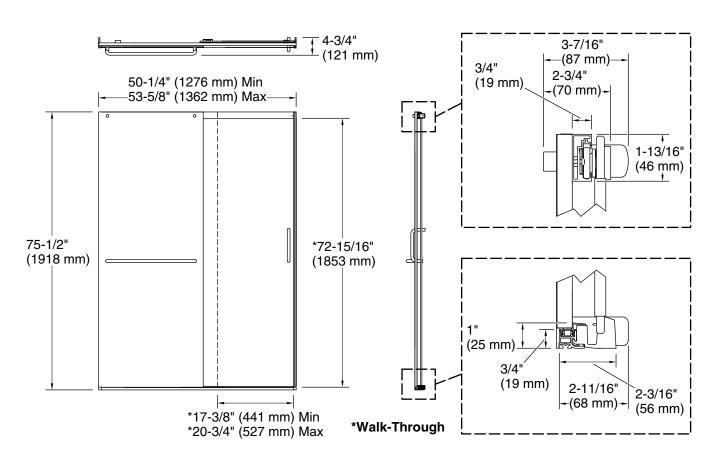

#### Installation

- 75-1/2" (1918 mm) tall, with a lofty 72-11/16" (1846 mm) minimum head clearance
- 3-3/8" (86 mm) width adjustment
- Fits opening widths 50-1/4" 53-5/8" (1276 1362 mm)
- Out-of-plumb adjustability simplifies installation
- Door can be installed to open to the left or right to suit your bathroom layout
- For residential use only
- Not for use in hospitality

### **Technical Information**

All product dimensions are nominal.

Base-To-Wall 1/2" (13 mm)

Radius - Max:

Shower Ledge Min 2-1/4" (57 mm)

Flat:

Shower Wall Min 2-7/8" (73 mm)

Flat:

#### **Notes**

Install this product according to the installation instructions.

The vertical opening should be a minimum of 78-13/16" (2002 mm) to allow for installation clearance.