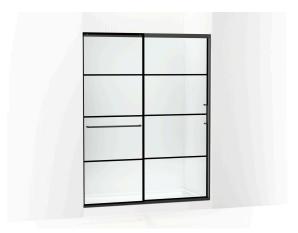

## Sliding shower door, 75-1/2" H x 56-1/4 - 59-5/8" W

#### **Features**

- Frameless design emphasizes glass and creates a sleek, minimalist look
- Vertical handle with inside knob on moving panel
- Gently-curved towel bar provides integrated storage on fixed panel
- Tempered glass ensures enhanced safety and durability
- CleanCoat®+ glass coating creates a hydrophobic barrier that repels water, soap scum, and residue, saving time and protecting shower doors 10 times longer than original CleanCoat. (Based on 2021 internal wear/abrasion testing using a microfiber cloth.)
- Smooth, easy-to-clean wall jambs
- Full-length moving panel seal provides excellent water containment
- Coordinates with other products in the Elate collection
- Shower door configuration consists of one sliding panel and one stationary panel

#### Material

- Frameless, heavy 5/16" (8 mm) thick Crystal Clear tempered glass with easy-to-clean rectangular grille design imprinted on surface
- Anodized aluminum prevents rust and corrosion

### **Available Colors/Finishes**

Color tiles intended for reference only.

Color Code Description

BL Matte Black

## **Available Glass Options**

**Code Description** 

G79 Crystal Clear with Rectangular Grille Pattern