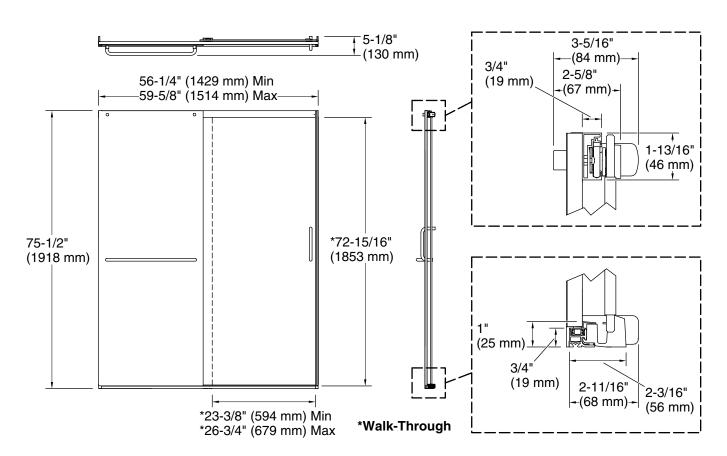

#### Installation

- Fits opening widths 56-1/4" 59-5/8" (1429 1514 mm)
- 75-1/2" (1918 mm) tall, with a lofty 72-11/16" (1846 mm) minimum head clearance
- 3-3/8" (86 mm) width adjustment
- Out-of-plumb adjustability simplifies installation
- Door can be installed to open to the left or right to suit your bathroom layout
- For residential use only
- Not for use in hospitality

## **Technical Information**

All product dimensions are nominal.

Base-To-Wall 1/2" (13 mm)

Radius - Max:

Shower Ledge Min 2-1/4" (57 mm)

Flat:

Shower Wall Min 2-7/8" (73 mm)

Flat:

### **Notes**

Install this product according to the installation instructions.

The vertical opening should be a minimum of 78-13/16" (2002 mm) to allow for installation clearance.