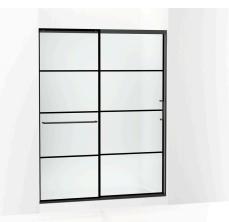

# Elate® Sliding shower door, 75-1/2" H x 56-1/4 - 59-5/8" W K-707615-8G80

# Features

- Frameless design emphasizes glass and creates a sleek, minimalist look
- Vertical handle with inside knob on moving panel
- Gently-curved towel bar provides integrated storage on fixed panel
- Tempered glass ensures enhanced safety and durability
- CleanCoat®+ glass coating creates a hydrophobic barrier that repels water, soap scum, and residue, saving time and protecting shower doors 10 times longer than original CleanCoat. (Based on 2021 internal wear/abrasion testing using a microfiber cloth.)
- Smooth, easy-to-clean wall jambs
- Full-length moving panel seal provides excellent water containment
- Coordinates with other products in the Elate collection
- Shower door configuration consists of one sliding panel and one stationary panel

#### Material

- Frameless, heavy 5/16" (8 mm) thick Frosted tempered glass with easy-to-clean rectangular grille design imprinted on surface
- Anodized aluminum prevents rust and corrosion

# **Available Colors/Finishes**

Color tiles intended for reference only.

**Color Code Description** 

BL Matte Black

# Code Description

G80

Frosted with Rectangular Grille
Pattern