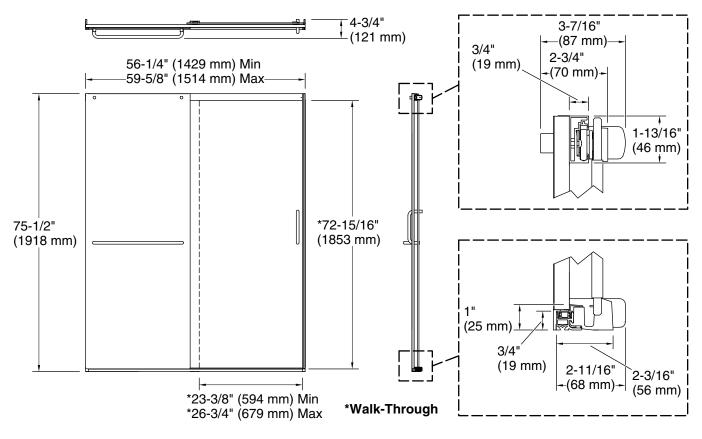

# Installation

- Fits opening widths 56-1/4" 59-5/8" (1429 1514 mm)
- 75-1/2" (1918 mm) tall, with a lofty 72-11/16" (1846 mm) minimum head clearance
- 3-3/8" (86 mm) width adjustment
- Out-of-plumb adjustability simplifies installation
- Door can be installed to open to the left or right to suit your bathroom layout
- For residential use only
- Not for use in hospitality

# **Technical Information**

All product dimensions are nominal. Base-To-Wall 1/2" (13 mm) Radius – Max: Shower Ledge Min 2-1/4" (57 mm) Flat: Shower Wall Min 2-7/8" (73 mm) Flat:

#### Notes

Install this product according to the installation instructions.

The vertical opening should be a minimum of 78-13/16" (2002 mm) to allow for installation clearance.