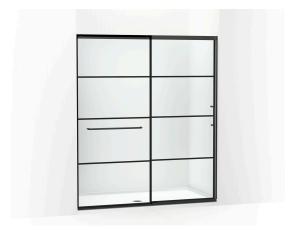

# Sliding shower door, 75-1/2" H x 62-1/4 - 65-5/8" W

K-707616-8G79

#### **Features**

- Frameless design emphasizes glass and creates a sleek, minimalist look
- Vertical handle with inside knob on moving panel
- Gently-curved towel bar provides integrated storage on fixed panel
- Tempered glass ensures enhanced safety and durability
- CleanCoat®+ glass coating creates a hydrophobic barrier that repels water, soap scum, and residue, saving time and protecting shower doors 10 times longer than original CleanCoat. (Based on 2021 internal wear/abrasion testing using a microfiber cloth.)
- Smooth, easy-to-clean wall jambs
- Full-length moving panel seal provides excellent water containment
- Coordinates with other products in the Elate collection
- Shower door configuration consists of one sliding panel and one stationary panel

#### Material

- Frameless, heavy 5/16" (8 mm) thick Crystal Clear tempered glass with easy-to-clean rectangular grille design imprinted on surface
- Anodized aluminum prevents rust and corrosion

#### **Available Colors/Finishes**

Color tiles intended for reference only.

Color Code Description

BL Matte Black

## **Available Glass Options**

**Code Description** 

G79 Crystal Clear with Rectangular Grille Pattern