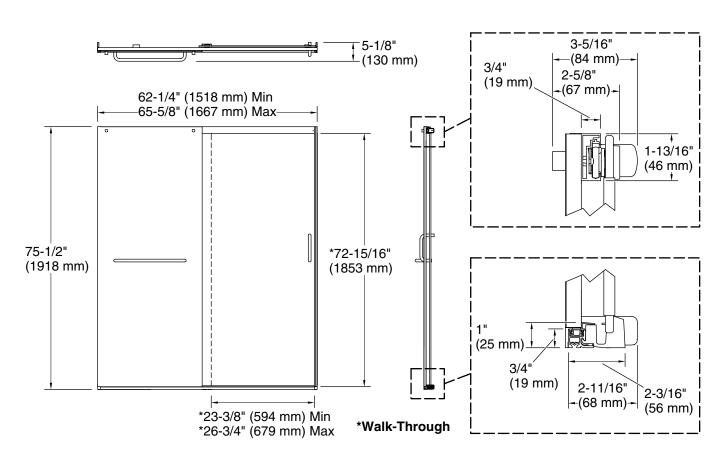

#### Installation

- Fits opening widths 62-1/4" 65-5/8" (1581 1667 mm)
- 75-1/2" (1918 mm) tall, with a lofty 72-11/16" (1846 mm) minimum head clearance
- 3-3/8" (86 mm) width adjustment
- Out-of-plumb adjustability simplifies installation
- Door can be installed to open to the left or right to suit your bathroom layout
- For residential use only
- Not for use in hospitality

#### **Technical Information**

All product dimensions are nominal.

Base-To-Wall 1/2" (13 mm)

Radius - Max:

Shower Ledge Min 2-1/4" (57 mm)

Flat:

Shower Wall Min 2-7/8" (73 mm)

Flat:

#### **Notes**

Install this product according to the installation instructions.

The vertical opening should be a minimum of 78-13/16" (2002 mm) to allow for installation clearance.