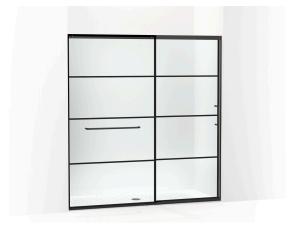

# Sliding shower door, 75-1/2" H x 68-1/4 - 71-5/8" W **K-707617-8G79**

#### **Features**

- Frameless design emphasizes glass and creates a sleek, minimalist look
- Vertical handle with inside knob on moving panel
- Gently-curved towel bar provides integrated storage on fixed panel
- Tempered glass ensures enhanced safety and durability
- CleanCoat®+ glass coating creates a hydrophobic barrier that repels water, soap scum, and residue, saving time and protecting shower doors 10 times longer than original CleanCoat. (Based on 2021 internal wear/abrasion testing using a microfiber cloth.)
- Smooth, easy-to-clean wall jambs
- Full-length moving panel seal provides excellent water containment
- Coordinates with other products in the Elate collection
- Shower door configuration consists of one sliding panel and one stationary panel

#### Material

- Frameless, heavy 5/16" (8 mm) thick Crystal Clear tempered glass with easy-to-clean rectangular grille design imprinted on surface
- Anodized aluminum prevents rust and corrosion

## **Available Glass Options**

**Code Description** 

G79 Crystal Clear with Rectangular Grille Pattern

Sliding shower door, 75-1/2" H x 68-1/4 - 71-5/8" W **K-707617-8G79** 