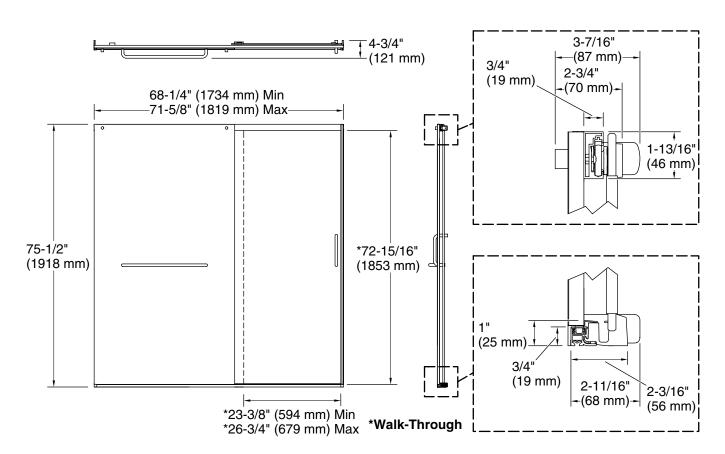

### Installation

- Fits opening widths 68-1/4" 71-5/8" (1734 1819 mm)
- 75-1/2" (1918 mm) tall, with a lofty 72-11/16" (1846 mm) minimum head clearance
- 3-3/8" (86 mm) width adjustment
- Out-of-plumb adjustability simplifies installation
- Door can be installed to open to the left or right to suit your bathroom layout
- For residential use only
- Not for use in hospitality

## **Technical Information**

All product dimensions are nominal.

Base-To-Wall 1/2" (13 mm)

Radius - Max:

Shower Ledge Min 2-1/4" (57 mm)

Flat:

Shower Wall Min 2-7/8" (73 mm)

Flat: