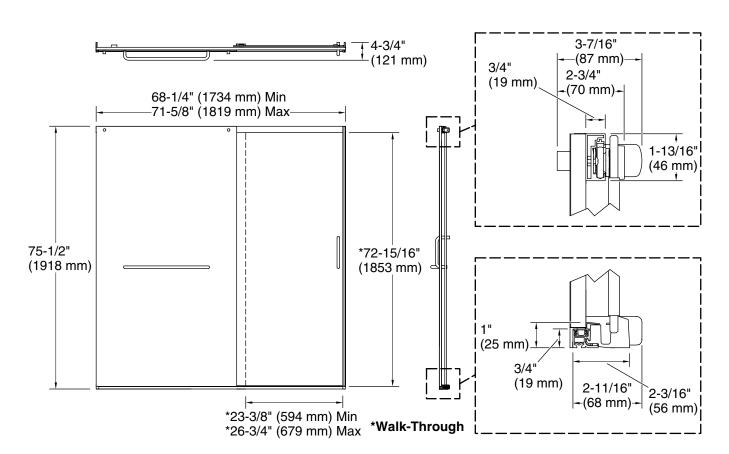

### Installation

- Fits opening widths 68-1/4" 71-5/8" (1734 1819 mm)
- 75-1/2" (1918 mm) tall, with a lofty 72-11/16" (1846 mm) minimum head clearance
- 3-3/8" (86 mm) width adjustment
- Out-of-plumb adjustability simplifies installation
- Door can be installed to open to the left or right to suit your bathroom layout
- For residential use only
- Not for use in hospitality

## **Technical Information**

All product dimensions are nominal.

Base-To-Wall 1/2" (13 mm)

Radius - Max:

Shower Ledge Min 2-1/4" (57 mm)

Flat:

Shower Wall Min 2-7/8" (73 mm)

Flat:

## **Notes**

Install this product according to the installation instructions.

The vertical opening should be a minimum of 78-13/16" (2002 mm) to allow for installation clearance.