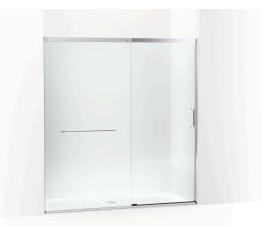

#### Features

- Frameless design emphasizes glass and creates a sleek, minimalist look
- Vertical handle with inside knob on moving panel
- Gently-curved towel bar provides integrated storage on fixed panel
- Tempered glass ensures enhanced safety and durability
- CleanCoat®+ glass coating creates a hydrophobic barrier that repels water, soap scum, and residue, saving time and protecting shower doors 10 times longer than original CleanCoat. (Based on 2021 internal wear/abrasion testing using a microfiber cloth.)
- Smooth, easy-to-clean wall jambs
- Full-length moving panel seal provides excellent water containment
- Coordinates with other products in the Elate collection
- Shower door configuration consists of one sliding panel and one stationary panel

#### Material

- Frameless, heavy 5/16" (8 mm) thick Crystal Clear tempered glass
- Anodized aluminum prevents rust and corrosion

#### Installation

- Fits opening widths 68-1/4" 71-5/8" (1734 1819 mm)
- 75-1/2" (1918 mm) tall, with a lofty 72-11/16" (1846 mm) minimum head clearance
- 3-3/8" (86 mm) width adjustment
- Out-of-plumb adjustability simplifies installation
- Door can be installed to open to the left or right to suit your bathroom layout
- For residential use only
- Not for use in hospitality