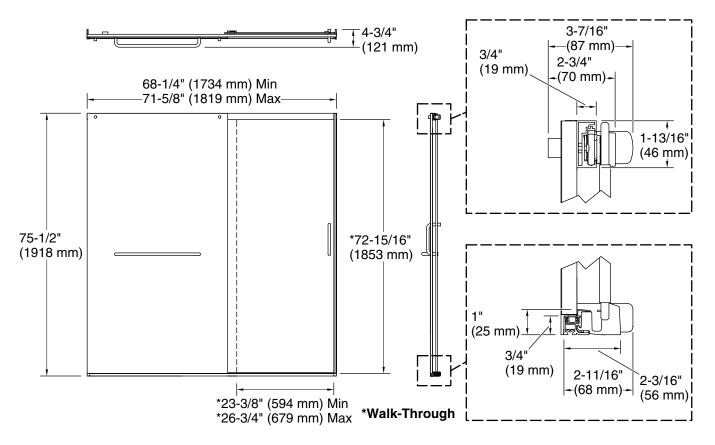

#### Installation

- Fits opening widths 68-1/4" 71-5/8" (1734 1819 mm)
- 75-1/2" (1918 mm) tall, with a lofty 72-11/16" (1846 mm) minimum head clearance
- 3-3/8" (86 mm) width adjustment
- Out-of-plumb adjustability simplifies installation
- Door can be installed to open to the left or right to suit your bathroom layout
- For residential use only
- Not for use in hospitality

## **Technical Information**

All product dimensions are nominal. Base-To-Wall 1/2" (13 mm) Radius – Max: Shower Ledge Min 2-1/4" (57 mm) Flat: Shower Wall Min 2-7/8" (73 mm) Flat:

#### Notes

The vertical opening should be a minimum of 78-13/16" (2002 mm) to allow for installation clearance.