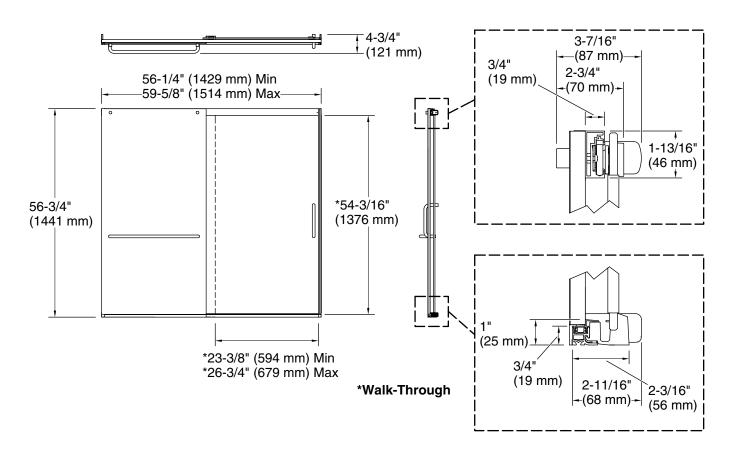

#### Installation

- Fits opening widths 56-1/4" 59-5/8" (1429 1514 mm)
- 3-3/8" (86 mm) width adjustment
- Out-of-plumb adjustability simplifies installation
- Door can be installed to open to the left or right to suit your bathroom layout
- For residential use only
- Not for use in hospitality

#### **Technical Information**

All product dimensions are nominal.

Base-To-Wall 1/2" (13 mm)

Radius - Max:

Shower Ledge Min 2-1/4" (57 mm)

Flat:

Shower Wall Min 2-7/8" (73 mm)

Flat:

#### **Notes**

Install this product according to the installation instructions.

The vertical opening should be a minimum of 60-1/8" (1527 mm) to allow for installation clearance.