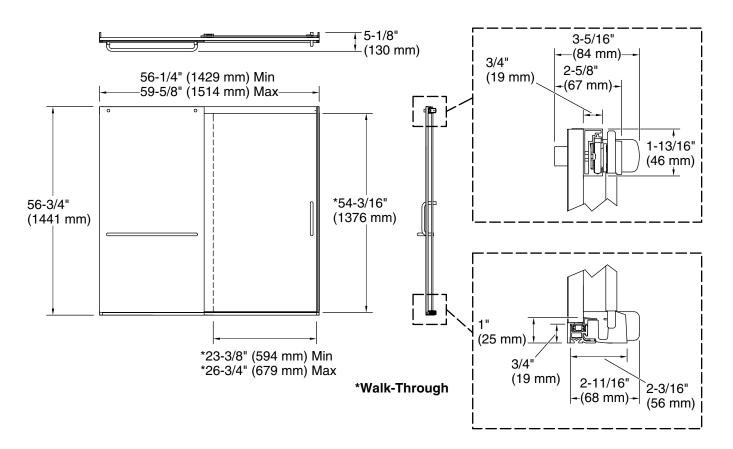

### **Technical Information**

All product dimensions are nominal.

Base-To-Wall 1/2" (13 mm)

Radius - Max:

Shower Ledge Min 2-1/4" (57 mm)

Flat:

Shower Wall Min 2-7/8" (73 mm)

Flat:

#### **Notes**

Install this product according to the installation instructions.

The vertical opening should be a minimum of 60-1/8" (1527 mm) to allow for installation clearance.