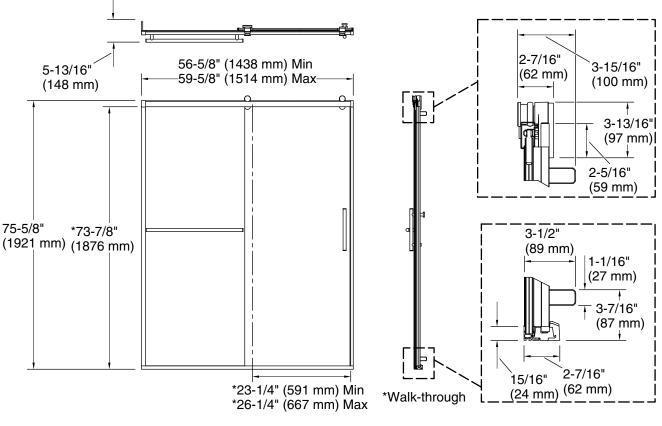

#### Installation

- Fits opening widths 56-5/8" 59-5/8" (1438 –1514 mm)
- 77" (1956 mm) high, with a lofty 73-7/8" (1876 mm) minimum head clearance
- 3" (76.2 mm) width adjustment
- Out-of-plumb adjustability simplifies installation
- Door can be installed to open to the left or right to suit your bathroom layout
- For residential and hospitality use

#### **Technical Information**

All product dimensions are nominal. Base-To-Wall 1/2" (13 mm) Radius – Max: Shower Ledge Min 2-1/2" (64 mm) Flat: Shower Wall Min 3-1/2" (89 mm) Flat:

#### Notes

The vertical opening should be a minimum of 78-1/2" (1994 mm) to allow for installation clearance.