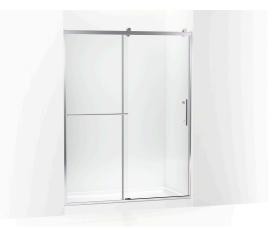

# **KOHLER**<sub>®</sub>

77" H sliding shower door with 3/8"-thick glass K-709081-10L

## Features

- Frameless design emphasizes glass and creates a sleek, minimalist look
- Vertical handle with inside knob on moving panel
- Towel bar provides integrated storage on fixed panel
- Tempered glass ensures enhanced safety and durability
- CleanCoat®+ glass coating creates a hydrophobic barrier that repels water, soap scum, and residue, saving time and protecting shower doors 10 times longer than original CleanCoat. (Based on 2021 internal wear/abrasion testing using a microfiber cloth.)
- Smooth, easy-to-clean wall jambs
- SealNetik<sup>™</sup> full-length magnetic seal keeps door firmly closed, providing excellent water containment
- Shower door configuration consists of one sliding panel and one stationary panel
- Coordinates with other products in the Rely collection

### Material

- Frameless, 3/8" (10 mm) thick Crystal Clear tempered glass
- Anodized aluminum prevents rust and corrosion