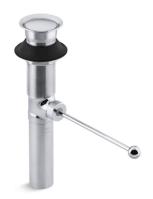

### Features

- 17-gauge brass construction
- Adjustable trip lever pop-up drain
- 1-1/4" (32 mm) connection

# KOHLER, Faucets

**Technical Information** All product dimensions are nominal. Drain included: Yes Notes

Install this product according to the installation guide.