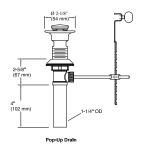

### Features

- 17-gauge brass construction
- Adjustable trip lever pop-up drain
- 1-1/4" (32 mm) connection

# KOHLER, Faucets

**Technical Information** All product dimensions are nominal. Drain included: Yes Notes

Install this product according to the installation guide.