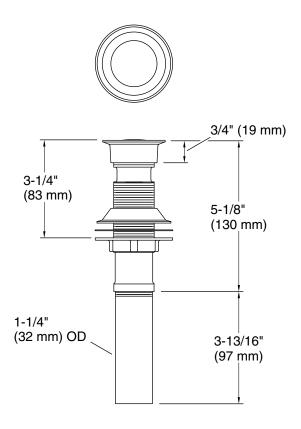

## **Technical Information**

All product dimensions are nominal. Material:

Brass

**Notes** Install this product according to the installation instructions.