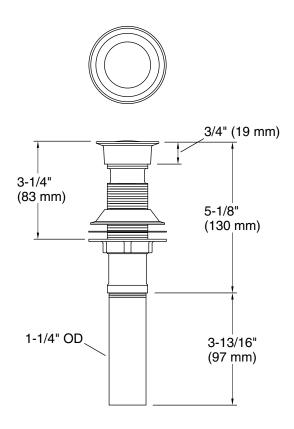

## **Technical Information**

All product dimensions are nominal.

Material: Brass