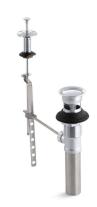

### **Features**

- For use with overflow sinks
- Pop-up drain with external button
- 3" rough
- Includes 1¼" tailpiece

#### Material

Solid-brass construction for durability and reliability