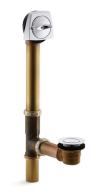

# Clearflo 1-1/2" adjustable pop-up drain K-7160-TF

#### Features

- Adjustable trip lever
- 1-1/2" (38 mm) connection
- Brass tailpiece
- 17-gauge brass construction

## Material

KOHLER finishes resist corrosion and tarnishing