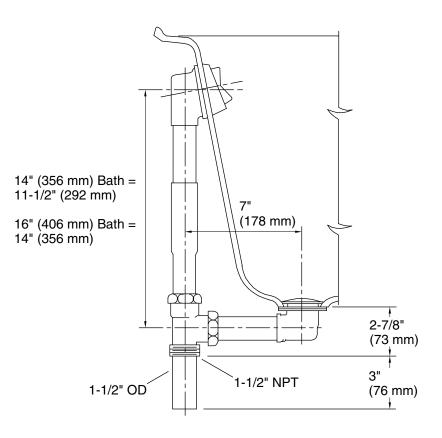

## Installation

- For 14" 16" (356 406 mm) deep baths
- For through-the-floor installations

#### **Technical Information**

All product dimensions are nominal. Material: Brass