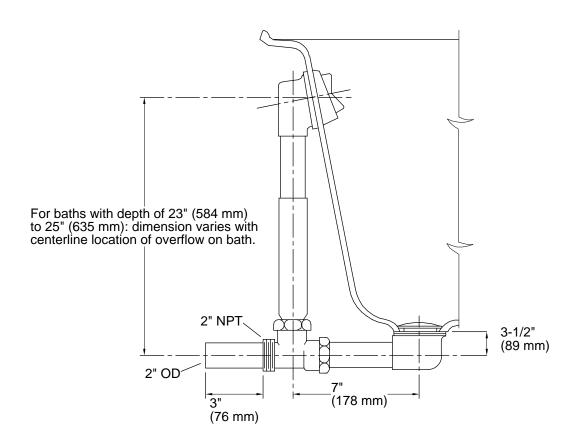

#### **Features**

- 17-gauge brass construction
- Brass tailpiece
- 2" (51 mm) NPT connection
- For whirlpool baths with 23" (584 mm) to 25" (635 mm) depth

## **Technical Information**

All product dimensions are nominal.

Material: Brass