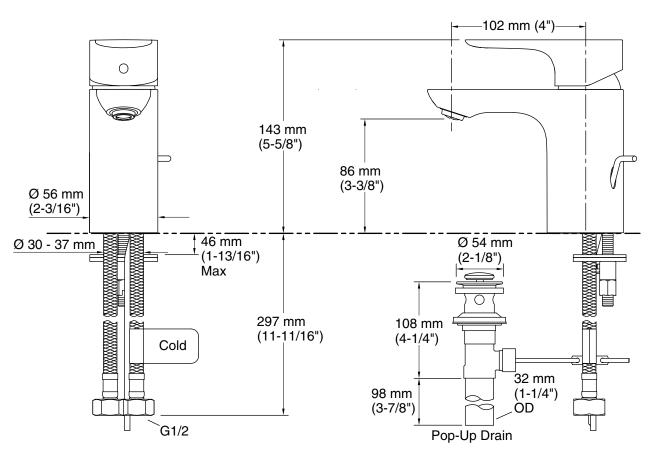

### **Technical Information**

All product dimensions are nominal.

### Faucet:

Flow rate: 2.37 gal/min (9 l/min)