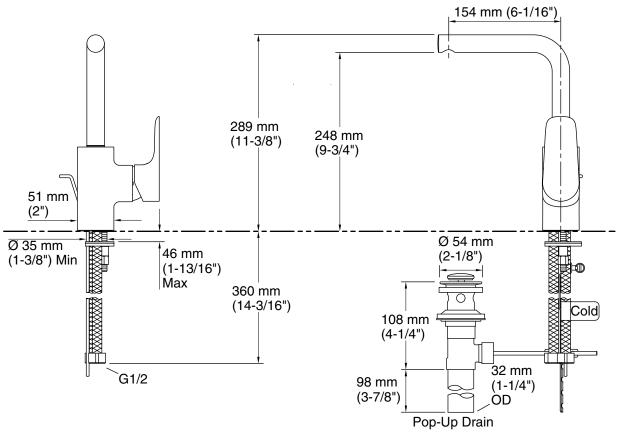

## **Technical Information**

All product dimensions are nominal.

## Faucet:

Flow rate: 2.37 gal/min (9 l/min)