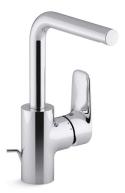

## Aleo™ Single-handle Bathroom Sink Faucet K-72278IN-4

## Features

- KOHLER<sup>®</sup> ceramic disc valves exceed industry longevity standards for a lifetime of durable performance
- Includes flexible G 1/2 supply hoses for easy installation
- Includes drain
- Lever handle

### Material

- Brass
- KOHLER<sup>®</sup> finishes resist corrosion and tarnishing

Codes and Standards vary by country. Consult your Kohler representative for detailed information.

Warranty varies by country. See country website for detailed warranty information.