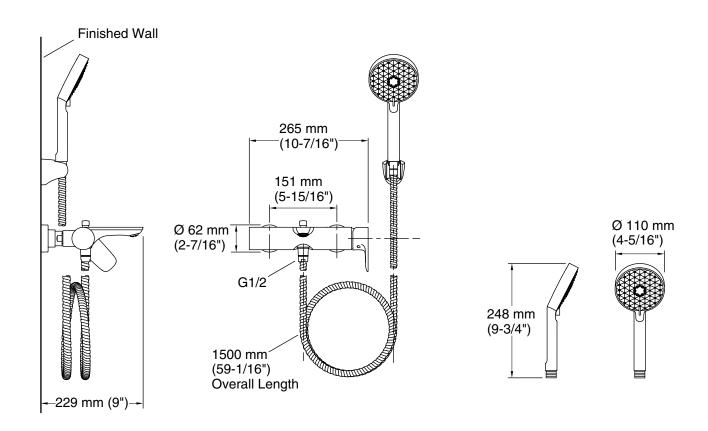

## Single-lever Wall-mount Bath/Shower Mixe K-72282T-4

### Aleo™ Single-lever Wall-mount Bath/Shower Mixe

K-72282T-4

### **Technical Information**

All product dimensions are nominal.

Faucet:

Flow rate: 4.23 gal/min (16 l/min)

Pressure: 45 psi (3.1 bar)

Handshower:

Rated maximum 2.11 gal/min (8 l/min)

flow: