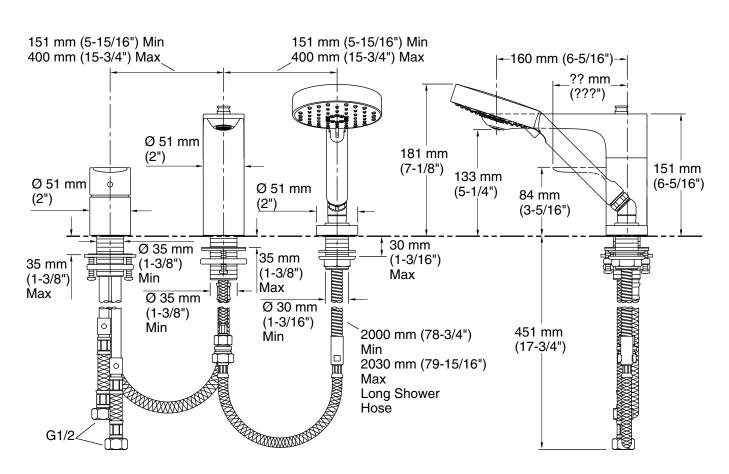

### **Technical Information**

All product dimensions are nominal.

Faucet:

Flow rate: 4 gal/min (15.1 l/min)
Pressure: 45 psi (3.1 bar)

Handshower:

Rated maximum 2.37 gal/min (9 l/min)

flow: