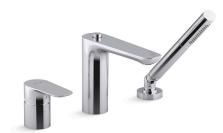

# Deck-Mount Bath Faucet with Handshower K-72292T-4

#### **Features**

- Lever handle
- KOHLER ceramic disc valves exceed industry longevity standards for a lifetime of durable performance
- Includes handshower
- Includes diverter
- Includes hose
- Includes flexible G 1/2 supply hoses for easy installation

## Aleo™ Deck-Mount Bath Faucet with Handshower K-72292T-4