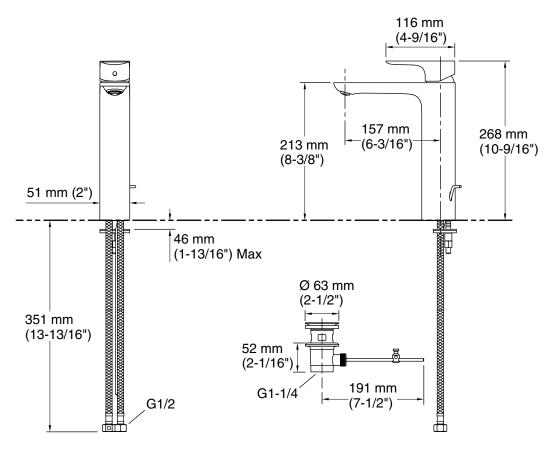

## **Technical Information**

All product dimensions are nominal.

#### Faucet:

Flow rate: 2.37 gal/min (9 l/min)