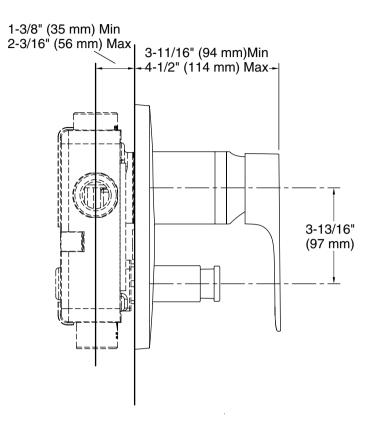

## **Technical Information**

All product dimensions are nominal. Drain included: No