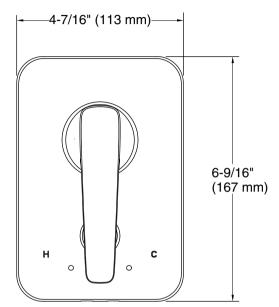

## **Technical Information**

All product dimensions are nominal. Drain included: No