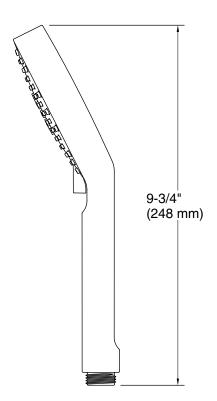

#### **Technical Information**

All product dimensions are nominal.

## Drain included: **Handshower:**

Rated maximum<br/>flow:2.38 gal/min (9 l/min)<br/>80 psi (5.5 bar)

No