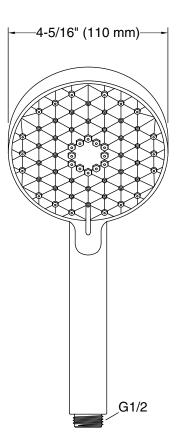

#### **Technical Information**

All product dimensions are nominal.

## Drain included: **Handshower:**

Rated maximum<br/>flow:2.38 gal/min (9 l/min)<br/>80 psi (5.5 bar)

No