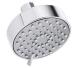

# Awaken<sup>®</sup> G90

Three-function showerhead, 1.75 gpm K-72418-G

#### Features

- Showerhead features contemporary design
- Advanced spray engine provides three alternate experiences: wide coverage, intense drenching, and targeted spray
- Wide coverage spray produces an encompassing spray for everyday use
- Intense drenching spray delivers a forceful spray ideal for rinsing shampoo from hair
- Targeted spray is a focused stream for targeting sore muscles or use as a utility spray
- Simple thumb tab smoothly transitions between sprays
- Spray nozzles cover full area of sprayhead
- MasterClean™ sprayface features an easy-to-clean surface that withstands mineral buildup and maximizes spray performance
- 1.75 gpm (gallons per minute) showerhead flow rate
- 1/2" NPT connection
- This product can help a building earn Water Efficiency points in LEED® Green Building Rating System