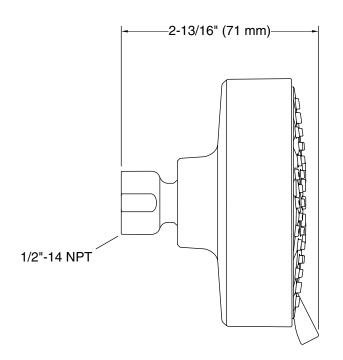

## **Technical Information**

All product dimensions are nominal.

#### Showerhead/Body Spray:

Rated maximum 1.75 gal/min (6.6 l/min) flow: