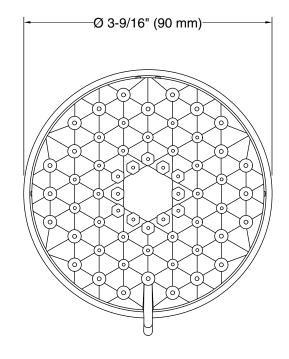

#### Features

- Showerhead features contemporary design
- Advanced spray engine provides three alternate experiences: wide coverage, intense drenching, and targeted spray
- Wide coverage spray produces an encompassing spray for everyday use
- Intense drenching spray delivers a forceful spray ideal for rinsing shampoo from hair
- Targeted spray is a focused stream for targeting sore muscles or use as a utility spray
- Simple thumb tab smoothly transitions between sprays
- Spray nozzles cover full area of sprayhead
- MasterClean™ sprayface features an easy-to-clean surface that withstands mineral buildup and maximizes spray performance
- 1.75 gpm (gallons per minute) showerhead flow rate
- 1/2" NPT connection
- This product can help a building earn Water Efficiency points in LEED® Green Building Rating System

## **Technical Information**

All product dimensions are nominal.