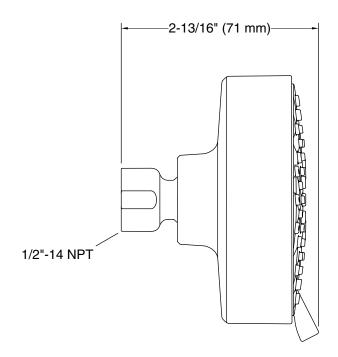

### **Technical Information**

All product dimensions are nominal.

### **Showerhead/Body Spray:**

Rated maximum 1.5 gal/min (5.7 l/min) flow: