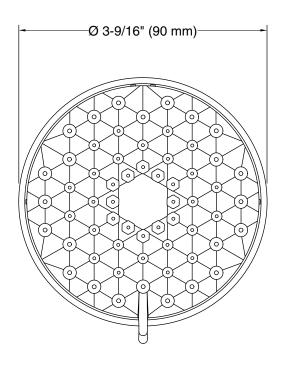

### **Technical Information**

All product dimensions are nominal.

### **Showerhead/Body Spray:**

Rated maximum 1.5 gal/min (5.7 l/min) flow: