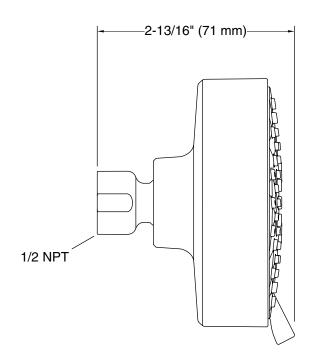

### **Technical Information**

All product dimensions are nominal.

### Installation

- 1/2 -14 NPT connection
- Wall-mount
- Shower arm and flange sold separately