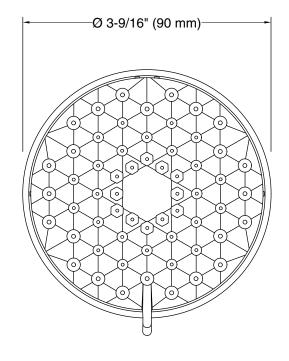

### **Technical Information**

All product dimensions are nominal.

#### Features

- Advanced spray engine provides three alternate experiences: wide coverage, intense drenching, and targeted spray
- Wide coverage spray produces an encompassing spray for everyday use
- Intense drenching spray delivers a forceful spray ideal for rinsing shampoo from hair
- Targeted spray is a focused stream for targeting sore muscles or use as a utility spray
- Thumb tab allows for a smooth transition between sprays
- MasterClean<sup>™</sup> sprayface features an easy-to-clean surface that withstands mineral buildup and maximizes spray performance
- 2.5 gpm (9.5 lpm) maximum flow rate at 45 psi (3.1 bar)