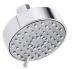

# Awaken® G90

Three-function showerhead, 2.5 gpm K-72418-Y

#### Features

- Advanced spray engine provides three alternate experiences: wide coverage, intense drenching, and targeted spray
- Wide coverage spray produces an encompassing spray for everyday use
- Intense drenching spray delivers a forceful spray ideal for rinsing shampoo from hair
- Targeted spray is a focused stream for targeting sore muscles or use as a utility spray
- Thumb tab allows for a smooth transition between sprays
- MasterClean<sup>™</sup> sprayface features an easy-to-clean surface that withstands mineral buildup and maximizes spray performance
- 2.5 gpm (9.5 lpm) maximum flow rate at 45 psi (3.1 bar)