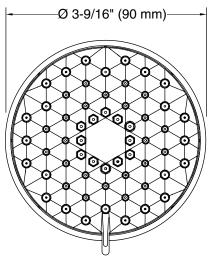

### Features

- Showerhead features contemporary design
- Advanced spray engine provides three alternate experiences: wide coverage, intense drenching, and targeted spray
- Wide coverage spray produces an encompassing spray for everyday use
- Intense drenching spray delivers a forceful spray ideal for rinsing shampoo from hair
- Targeted spray is a focused stream for targeting sore muscles or use as a utility spray
- Simple thumb tab smoothly transitions between sprays
- Spray nozzles cover full area of sprayhead
- MasterClean<sup>™</sup> sprayface features an easy-to-clean surface that withstands mineral buildup and maximizes spray performance
- 2.0 gal/min (7.6 l/min) maximum flow rate showerhead
- 1/2" NPT connection
- This product can help a building earn Water Efficiency points in LEED® Green Building Rating System

## **Technical Information**

All product dimensions are nominal. Shower/Rainhead rated max flow: 2 gal/min (7.6 l/min)