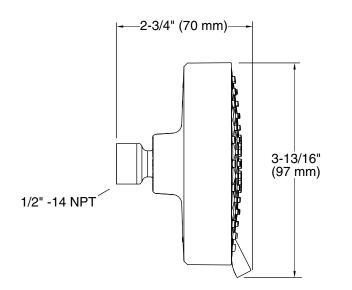

## **Technical Information**

All product dimensions are nominal. Shower/Rainhead rated max flow: 2 gal/min (7.6 l/min)

### Notes

Install this product according to the installation instructions.