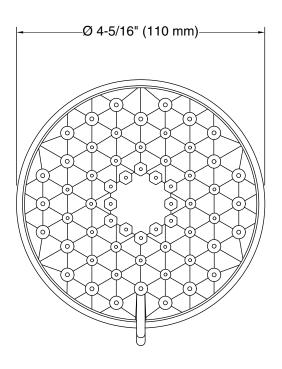

### **Features**

- Showerhead features contemporary design
- Advanced spray engine provides three alternate experiences: wide coverage, intense drenching, and targeted spray
- Wide coverage spray produces an encompassing spray for everyday use
- Intense drenching spray delivers a forceful spray ideal for rinsing shampoo from hair
- Targeted spray is a focused stream for targeting sore muscles or use as a utility spray
- Simple thumb tab smoothly transitions between sprays
- Spray nozzles cover full area of sprayhead
- MasterClean™ sprayface features an easy-to-clean surface that withstands mineral buildup and maximizes spray performance
- 1.5 gpm (5.7 lpm) showerhead flow rate
- 1/2" NPT connection
- This product can help a building earn Water Efficiency points in LEED® Green Building Rating System