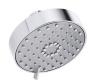

### Awaken® G110

Three-function showerhead, 1.5 gpm K-72419-H

### **Features**

- Showerhead features contemporary design
- Advanced spray engine provides three alternate experiences: wide coverage, intense drenching, and targeted spray
- Wide coverage spray produces an encompassing spray for everyday use
- Intense drenching spray delivers a forceful spray ideal for rinsing shampoo from hair
- Targeted spray is a focused stream for targeting sore muscles or use as a utility spray
- Simple thumb tab smoothly transitions between sprays
- Spray nozzles cover full area of sprayhead
- MasterClean™ sprayface features an easy-to-clean surface that withstands mineral buildup and maximizes spray performance
- 1.5 gpm (5.7 lpm) showerhead flow rate
- 1/2" NPT connection
- This product can help a building earn Water Efficiency points in LEED® Green Building Rating System