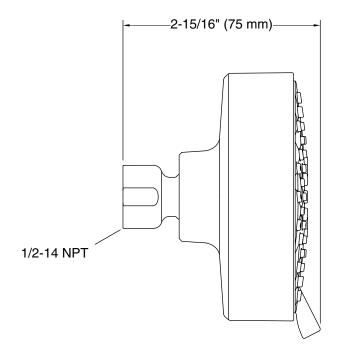

### **Features**

- Showerhead features contemporary design
- Advanced spray engine provides three alternate experiences: wide coverage, intense drenching, and targeted spray
- Wide coverage spray produces an encompassing spray for everyday use
- Intense drenching spray delivers a forceful spray ideal for rinsing shampoo from hair
- Targeted spray is a focused stream for targeting sore muscles or use as a utility spray
- Simple thumb tab smoothly transitions between sprays
- Spray nozzles cover full area of sprayhead
- MasterClean™ sprayface features an easy-to-clean surface that withstands mineral buildup and maximizes spray performance
- 1.5 gpm (5.7 lpm) showerhead flow rate
- 1/2" NPT connection
- This product can help a building earn Water Efficiency points in LEED® Green Building Rating System

### Installation

Wall-mount