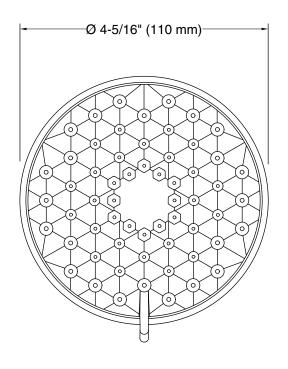

### **Features**

- Advanced spray engine provides three alternate experiences:
  wide coverage, intense drenching, and targeted spray
- Wide coverage spray produces an encompassing spray for everyday use
- Intense drenching spray delivers a forceful spray ideal for rinsing shampoo from hair
- Targeted spray is a focused stream for targeting sore muscles or use as a utility spray
- Thumb tab allows for a smooth transition between sprays
- MasterClean™ sprayface features an easy-to-clean surface that withstands mineral buildup and maximizes spray performance
- 2.5 gpm (9.5 lpm) maximum flow rate at 45 psi (3.1 bar)

### **Technical Information**

All product dimensions are nominal.