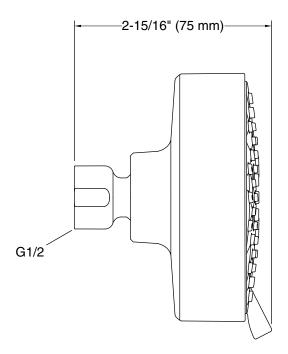

### Installation

- Wall-mount
- 1/2" -14 NPT connection
- Shower arm and flange sold separately

### **Technical Information**

All product dimensions are nominal.