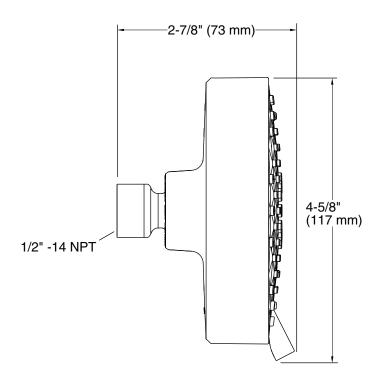

### **Technical Information**

All product dimensions are nominal. Shower/Rainhead rated max flow: 2 gal/min (7.6 l/min)