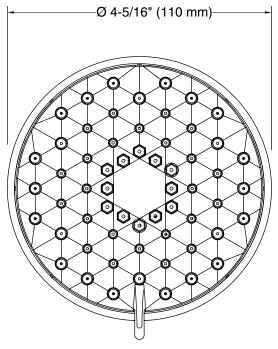

#### Features

- Showerhead features contemporary design
- Advanced spray engine provides three alternate experiences: wide coverage, intense drenching, and targeted spray
- Wide coverage spray produces an encompassing spray for everyday use
- Intense drenching spray delivers a forceful spray ideal for rinsing shampoo from hair
- Targeted spray is a focused stream for targeting sore muscles or use as a utility spray
- Simple thumb tab smoothly transitions between sprays
- Spray nozzles cover full area of sprayhead
- MasterClean<sup>™</sup> sprayface features an easy-to-clean surface that withstands mineral buildup and maximizes spray performance
- 2.0 gal/min (7.6 l/min) maximum flow rate showerhead
- 1/2" NPT connection
- This product can help a building earn Water Efficiency points in LEED® Green Building Rating System

### **Technical Information**

All product dimensions are nominal. Shower/Rainhead rated max flow: 2 gal/min (7.6 l/min)