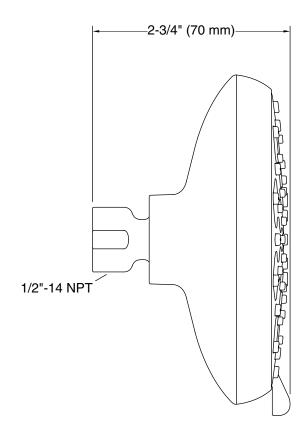

### **Technical Information**

All product dimensions are nominal.

### **Showerhead/Body Spray:**

Rated maximum 1.5 gal/min (5.7 l/min) flow: