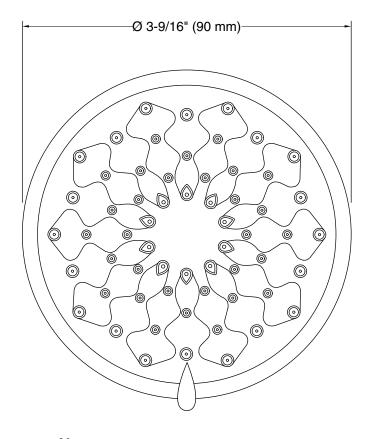

### **Technical Information**

All product dimensions are nominal.

### **Showerhead/Body Spray:**

Rated maximum 1.5 gal/min (5.7 l/min) flow: