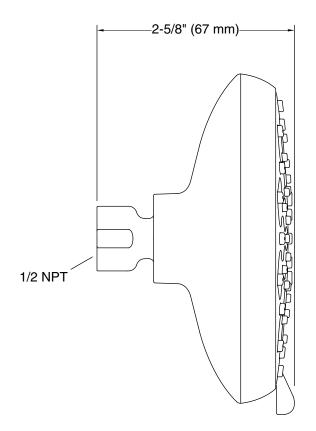

### Installation

- Wall-mount
- 1/2" -14 NPT connection
- Shower arm and flange sold separately

### **Technical Information**

All product dimensions are nominal.

Drain included: No