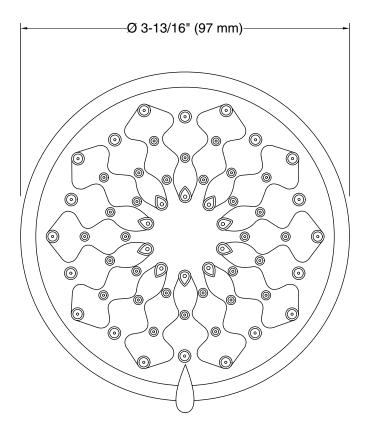

#### **Features**

- Advanced spray engine provides three alternate experiences:
  wide coverage, intense drenching, and targeted spray
- Wide coverage spray produces an encompassing spray for everyday use
- Intense drenching spray delivers a forceful spray ideal for rinsing shampoo from hair
- Targeted spray is a focused stream for targeting sore muscles or use as a utility spray
- Simple thumb tab smoothly transitions between sprays
- MasterClean™ sprayface features an easy-to-clean surface that withstands mineral buildup and maximizes spray performance
- 2.5 gpm (9.5 lpm) maximum flow rate at 45 psi (3.1 bar)