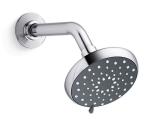

#### **Features**

- Showerhead features transitional nature-inspired design
- Advanced spray engine provides three alternate experiences:
  wide coverage, intense drenching, and targeted spray
- Wide coverage spray produces an encompassing spray for everyday use
- Intense drenching spray delivers a forceful spray ideal for rinsing shampoo from hair
- Targeted spray is a focused stream for targeting sore muscles or use as a utility spray
- Simple thumb tab smoothly transitions between sprays
- Spray nozzles cover full area of sprayhead
- MasterClean<sup>™</sup> sprayface features an easy-to-clean surface that withstands mineral buildup and maximizes spray performance
- 2.0 gpm (7.6 lpm) maximum flow rate
- 1/2" NPT connection
- This product can help a building earn Water Efficiency points in LEED® Green Building Rating System

### Awaken® B110

Three-function showerhead, 2.0 gpm K-72425