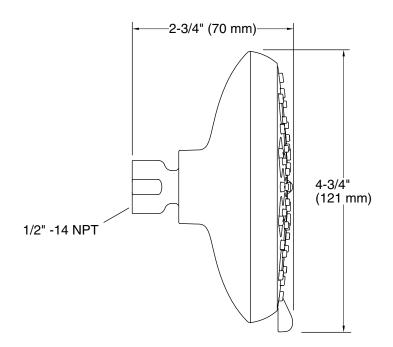

#### **Technical Information**

All product dimensions are nominal.

Shower/Rainhead rated max flow: 2 gal/min (7.6 l/min)

#### Codes/Standards ASME A112.18.1/CSA B125.1