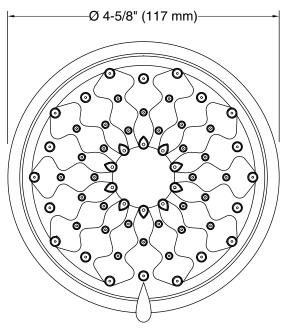

#### **Features**

- Showerhead features transitional nature-inspired design
- Advanced spray engine provides three alternate experiences:
  wide coverage, intense drenching, and targeted spray
- Wide coverage spray produces an encompassing spray for everyday use
- Intense drenching spray delivers a forceful spray ideal for rinsing shampoo from hair
- Targeted spray is a focused stream for targeting sore muscles or use as a utility spray
- Simple thumb tab smoothly transitions between sprays
- Spray nozzles cover full area of sprayhead
- MasterClean<sup>™</sup> sprayface features an easy-to-clean surface that withstands mineral buildup and maximizes spray performance
- 2.0 gpm (7.6 lpm) maximum flow rate
- 1/2" NPT connection
- This product can help a building earn Water Efficiency points in LEED® Green Building Rating System

#### **Technical Information**

All product dimensions are nominal.

Shower/Rainhead rated max flow: 2 gal/min (7.6 l/min)