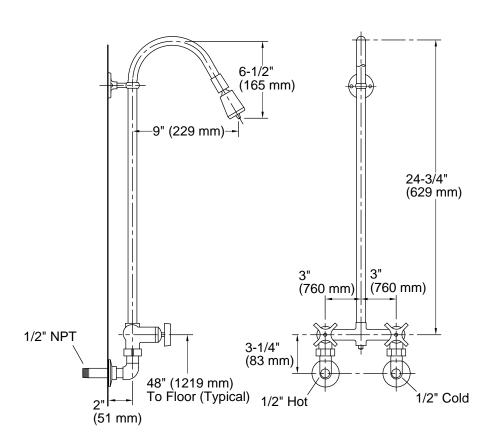

#### Installation

For 6" (152 mm) centers

## **Technical Information**

All product dimensions are nominal.

## Showerhead/Body Spray:

Rated maximum 2.5 gal/min (9.5 l/min) flow: