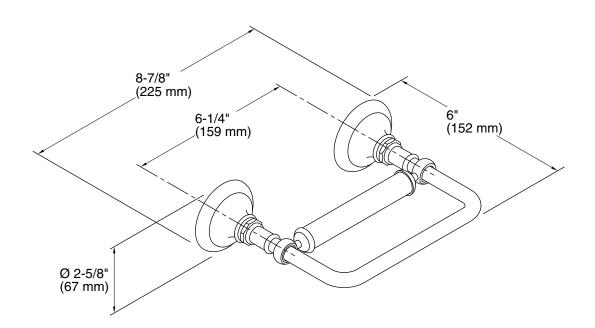

# **Technical Information**

All product dimensions are nominal. Material: Metal