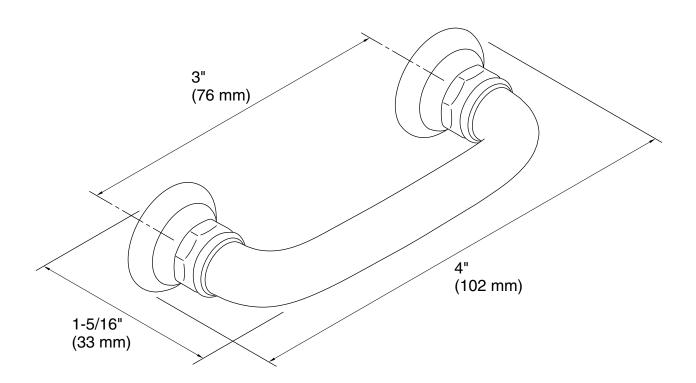

## **Technical Information**

All product dimensions are nominal. Material: Metal