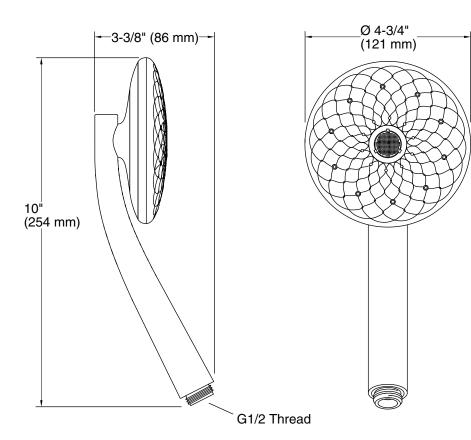

### **Technical Information**

All product dimensions are nominal.

#### Handshower:

Rated maximum 2 gal/min (7.6 l/min) flow: