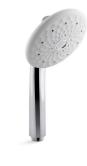

### Exhale® B120

Four-function handshower, 2.0 gpm

K-72595

### Features

- Handshower features transitional design, inspired by nature
- Advanced spray engine provides four alternate experiences: full coverage, drenching rain, intense massage and soft silk spray
- Full coverage spray produces an encompassing spray ideal for everyday use
- Full Coverage Rain uses gravity to deliver a soft flow of water, providing a gentle spray experience reminiscent of natural rainfall
- Intense massage spray targets sore muscles to ease away aches and pains
- Soft silk spray releases a dense, luxurious downpour of water
- Full 360° rotation of entire sprayface cycles through spray functions
- Silicone sprayface is easy to clean
- This product can help a building earn Water Efficiency points in LEED® Green Building Rating System