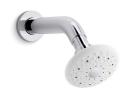

# **KOHLER** Faucets

Three-function showerhead, 1.5 gpm **K-72596** 

#### **Features**

- Showerhead features transitional design, inspired by nature.
- Advanced spray engine provides three spray experiences: full coverage, drenching rain, and intense massage spray
- Full coverage spray produces an encompassing spray ideal for everyday use
- Full Coverage Rain uses gravity to deliver a soft flow of water, providing a gentle spray experience reminiscent of natural rainfall
- Intense massage spray targets sore muscles to ease away aches and pains
- Full 360° rotation of entire sprayface cycles through spray functions
- Silicone sprayface is easy to clean
- This product can help a building earn Water Efficiency points in LEED® Green Building Rating System