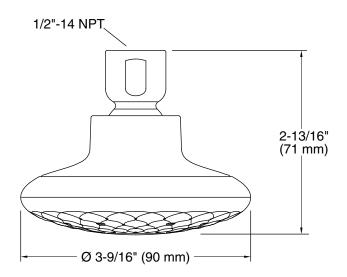

#### **Technical Information**

All product dimensions are nominal.

### **Showerhead/Body Spray:**

Rated maximum 1.5 gal/min (5.7 l/min)

flow: