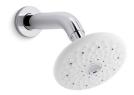

# Exhale® B120

Four-function showerhead, 2.0 gpm

K-72597

### Features

- Showerhead features transitional nature-inspired design
- Advanced spray engine provides four alternate experiences: full coverage, drenching rain, intense massage and soft silk spray
- Full coverage spray produces an encompassing spray ideal for everyday use
- Full Coverage Rain uses gravity to deliver a soft flow of water, providing a gentle spray experience reminiscent of natural rainfall
- Intense massage spray targets sore muscles to ease away aches and pains
- Soft silky spray releases a dense, luxurious downpour of water
- Full 360° rotation of entire sprayface cycles through spray functions
- Silicone sprayface is easy to clean
- This product can help a building earn Water Efficiency points in LEED® Green Building Rating System