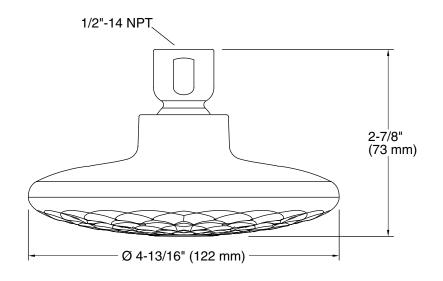

# Installation

- Shower arm required for wall-mount installation
- 1/2" -14 NPT connection

#### **Technical Information**

All product dimensions are nominal.

# Showerhead/Body Spray:

Rated maximum 2 gal/min (7.6 l/min) flow: