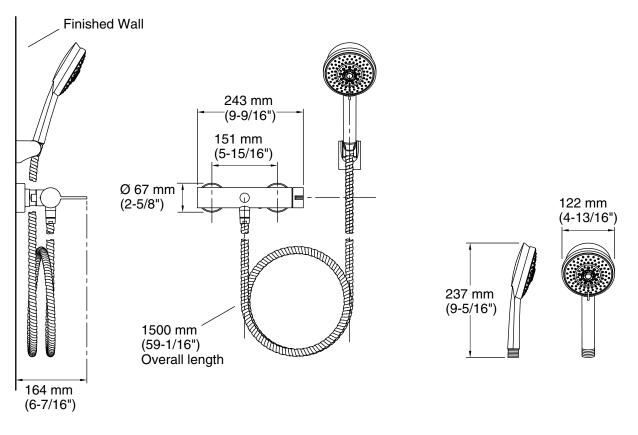

## **Technical Information**

All product dimensions are nominal.

## Faucet:

Flow rate: 2.37 gal/min (9 l/min)