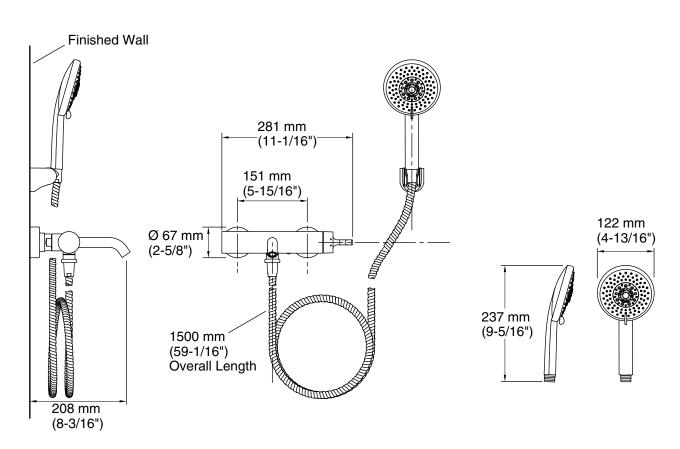

#### **Features**

- Lever handle
- KOHLER ceramic disc valves exceed industry longevity standards for a lifetime of durable performance
- Includes handshower
- Includes wall bracket
- Includes hose
- 208mm reach
- Thread = G 1/2

#### **Technical Information**

All product dimensions are nominal.

Faucet:

Flow rate: 5 gal/min (18.9 l/min) Pressure: 45 psi (3.1 bar)

Handshower:

Rated maximum 2.37 gal/min (9 l/min)

flow: