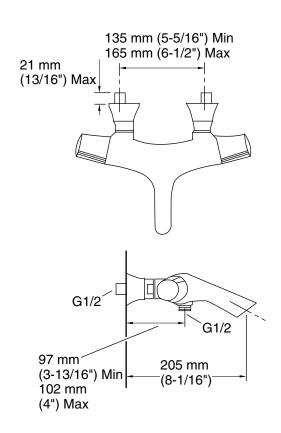

#### **Features**

- Lever handle
- KOHLER ceramic disc valves exceed industry longevity standards for a lifetime of durable performance
- Includes handshower
- Includes hose
- Includes diverter
- 208 mm reach
- Thread = G 1/2

#### **Technical Information**

All product dimensions are nominal.

Faucet:

Flow rate: 5 gal/min (18.9 l/min)
Pressure: 45 psi (3.1 bar)

Handshower:

Rated maximum 2.37 gal/min (9 l/min)

flow: