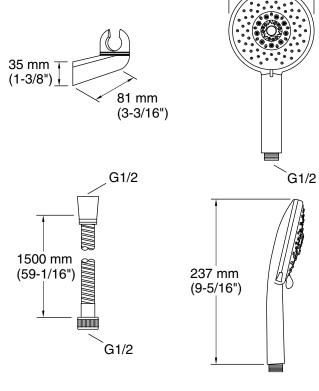

#### **Features**

- Lever handle
- KOHLER ceramic disc valves exceed industry longevity standards for a lifetime of durable performance
- Includes handshower
- Includes hose
- Includes diverter
- 208 mm reach
- Thread = G 1/2

#### **Technical Information**

All product dimensions are nominal.

Faucet:

Flow rate: 5 gal/min (18.9 l/min)
Pressure: 45 psi (3.1 bar)

Handshower:

Rated maximum 2.37 gal/min (9 l/min)

flow: