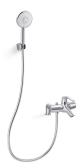

# Symbol™ Wall-mount Bath and Shower Faucet K-72644T-4

#### **Features**

- Includes valve
- Includes hose
- Includes bracket
- Includes handshower

#### Material

Brass

#### Installation

Deck-mount

Codes and Standards vary by country. Consult your Kohler representative for detailed information.

Warranty varies by country. See country website for detailed warranty information.