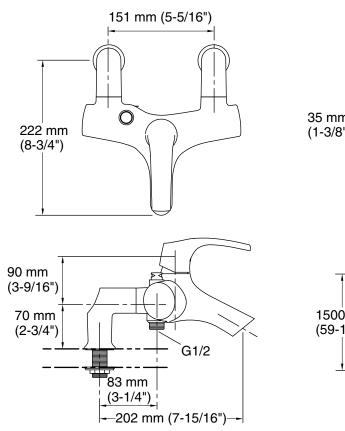

### **Technical Information**

All product dimensions are nominal.

Faucet:

Flow rate: 5 gal/min (18.9 l/min) Pressure: 45 psi (3.1 bar)

Handshower:

Rated maximum 2.37 gal/min (9 l/min)

flow: