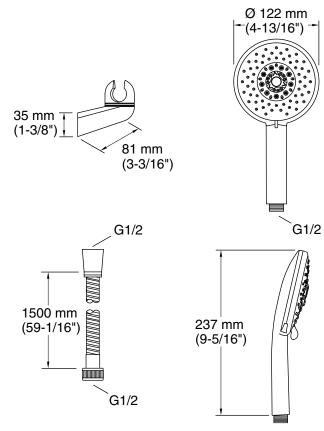

### **Technical Information**

All product dimensions are nominal.

Faucet:

Flow rate: 5 gal/min (18.9 l/min) Pressure: 45 psi (3.1 bar)

Handshower:

Rated maximum 2.37 gal/min (9 l/min)

flow: