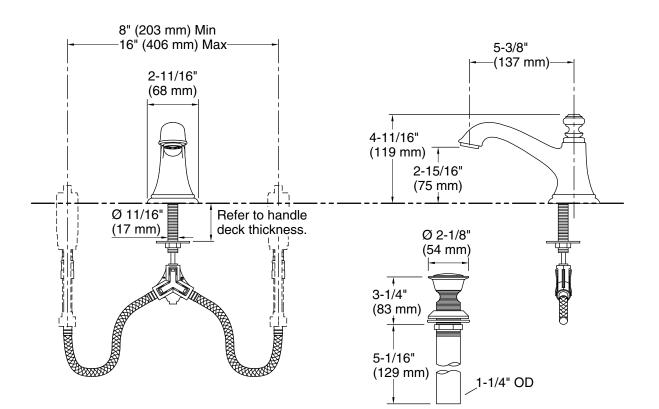

#### **Technical Information**

All product dimensions are nominal.

## Faucet:

Spout:

Flow rate: 1.2 gal/min (4.5 l/min)

Yes

Drain included:

Spout reach:

5-3/8" (137 mm)