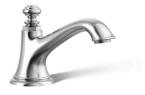

Artifacts<sup>®</sup> with Bell design

KOHLER, FAUCETS Bathroom sink faucet spout with Bell design, 1.2 gpm

K-72759

### Features

- Includes clicker drain with 1-1/4" (32 mm) metal tailpiece
- 5-3/8" (137 mm) spout reach
- ۰ Handles sold separately
- Laminar flow
- 1.2 gpm (4.5 lpm) maximum flow rate at 60 psi (4.14 bar)
- Coordinate with your choice of Artifacts handles for a personalized design
- This product can help a building earn Water Efficiency points in LEED® Green Building Rating System