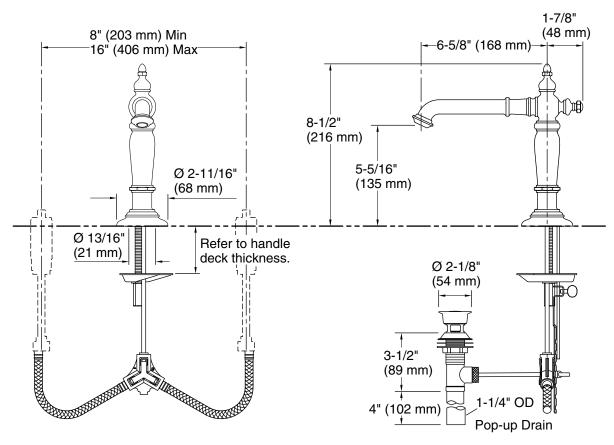

# Bathroom sink faucet spout with Column design, 1.2 gpm

K-72760

#### **Features**

- Metal pop-up drain with tailpiece
- 6-5/8" (168 mm) spout reach
- Includes stationary spout with aerator and pop-up drain with 1-1/4" tailpiece
- Handles sold separately
- Laminar flow
- 1.2 gpm (4.5 lpm) maximum flow rate at 60 psi (4.14 bar)
- Coordinate with your choice of Artifacts handles for a personalized design
- This product can help a building earn Water Efficiency points in LEED® Green Building Rating System

#### Installation

Widespread

#### **Technical Information**

All product dimensions are nominal.

Faucet:

Flow rate: 1.2 gal/min (4.5 l/min)

Drain included: Yes

Spout:

Spout reach: 6-5/8" (168 mm)

**Handshower:** 