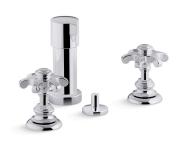

#### **Features**

- Two prong handles offer separate control of hot and cold water
- UltraGlide® valves with dry-stem technology are designed to eliminate common leak paths and provide smooth, effortless control
- Fixture-mount vacuum breaker
- Vertical spray delivers gentle, localized stream of water
- Includes vertical spray and pop-up drain with 1¼" tailpiece
- Coordinates with other products in the Artifacts collection

#### Material

- Premium metal construction for durability and reliability
- KOHLER finishes resist corrosion and tarnishing

#### Installation

Fixture mount