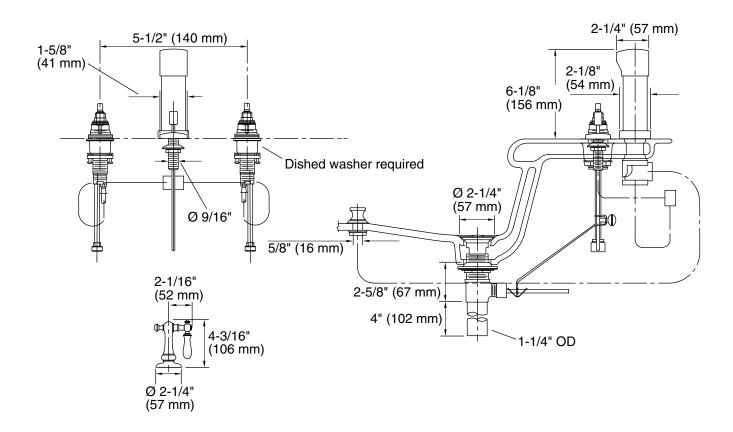

### **Technical Information**

All product dimensions are nominal.

Drain included: Yes