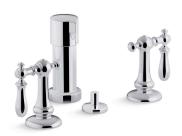

#### **Features**

- Two swing lever handles offer separate control of hot and cold water
- UltraGlide® valves with dry-stem technology are designed to eliminate common leak paths and provide smooth, effortless control
- Fixture-mount vacuum breaker
- Vertical spray delivers gentle, localized stream of water
- Includes vertical spray and pop-up drain with 1-1/4" (32 mm) tailpiece
- Coordinates with other products in the Artifacts collection

#### Material

- Premium metal construction for durability and reliability
- KOHLER finishes resist corrosion and tarnishing