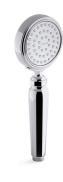

Artifacts® Single-function handshower, 1.75 gpm K-72776-G

### Features

- Air-induction technology maximizes the air/water mix for a powerful, even flow
- Optimized sprayface with 48 nozzles delivers a more focused coverage
- Ergonomic sprayhead pivots to allow precise adjustment for targeted hydromassage
- MasterClean<sup>™</sup> sprayface features an easy-to-clean surface that withstands mineral buildup and maximizes spray performance
- 1.75 gpm (6.6 lpm) maximum flow rate
- Requires K-8593 or K-9514 shower hose (sold separately)
- Coordinates with other products in the Artifacts collection
- This product can help a building earn Water Efficiency points in LEED® Green Building Rating System