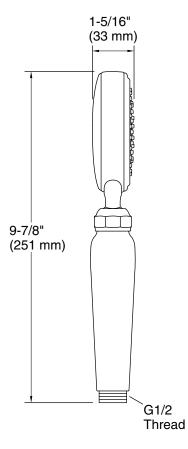

# **Technical Information**

All product dimensions are nominal.

### Handshower:

Rated maximum 1.75 gal/min (6.6 l/min) flow: