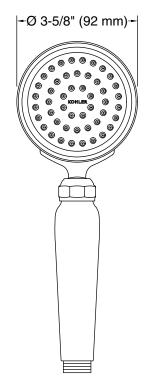

# **Technical Information**

All product dimensions are nominal.

### Handshower:

Rated maximum 1.75 gal/min (6.6 l/min) flow: