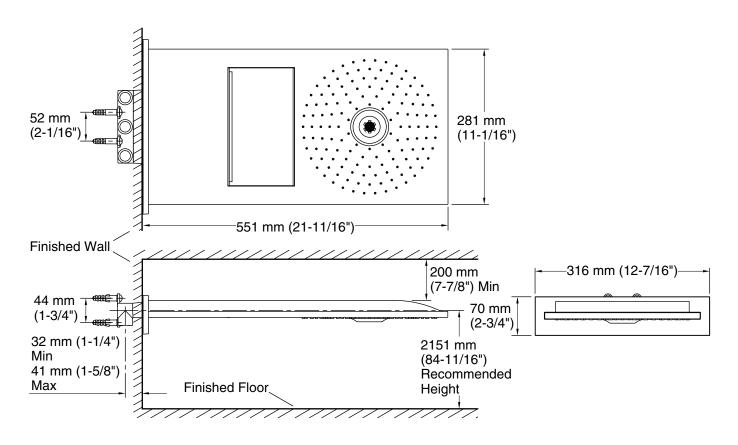

## **Technical Information**

All product dimensions are nominal.

#### Faucet:

Flow rate: 3.17 gal/min (12 l/min)